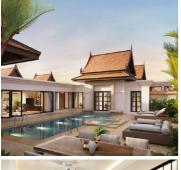

## Serenity Three Bedroom Pool Residence

A spacious and exquisitely designed contemporary Thai retreat, our Serenity Three Bedroom Pool Residence is the ultimate setting in Phuket. A special games and activity room is perfect for group entertainment, while an expanded pool area with whirlpool and sun deck provides an exceptional outdoor space for tropical fun. The residence also features its own private garden with an outdoor Thai sala, bringing an air of tradition and tranquillity to a magnificent living space. The villa's expansive interior includes an immaculate private bathroom with each bedroom, and a refreshing free-standing bathtub also adjoined to the Master bedroom. With 435 sqm in total to play with, this residence lets you and your loved ones experience a holiday like no other.

- 435sqm
- Private swimming pool
- Capacity: 6 Guests + 2 Children/1 Adult (extra charge)
- 2 Rooms King Bed & One Room Twin Bed