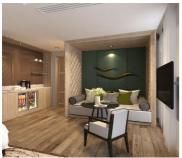

## Serenity Pool Villa

A delightful escape into tropical paradise, our Serenity Pool Villa lets you enter a world of pure contemporary Thai comfort and relaxation. This lovely living space includes a 17.5 sqm swimming pool with whirlpool, surrounded by a tree-lined sunbathing area. After enjoying each day of island exploration and spa treatments, you'll stretch out on a luxurious King-size bed for a refreshing night's sleep. Our finely decorated Serenity Pool Villa also offers a spacious bathroom, special sitting area for relaxation, and modern amenities within a traditional Thai architectural setting.

- 140 sqm
- · Private swimming pool
- Capacity: 2 Guests + 1 Child/Adult (extra charge)
- · Twin Beds