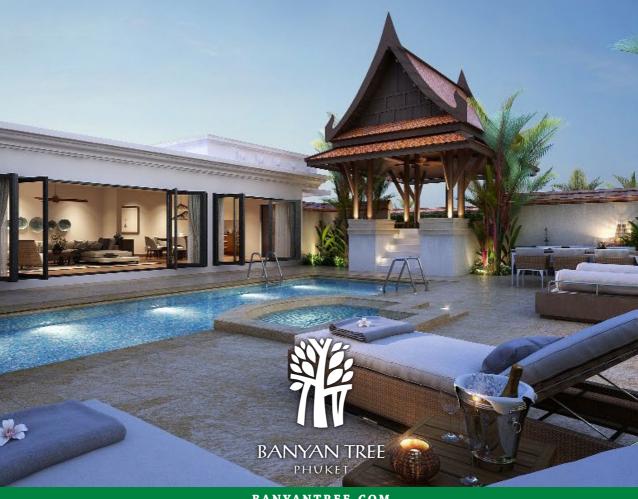

## Serenity Pool Villa

A delightful escape into tropical paradise, our Serenity Pool Villa lets you enter a world of pure contemporary Thai comfort and relaxation. This lovely living space includes a 17.5 sqm swimming pool with whirlpool, surrounded by a tree-lined sunbathing area. After enjoying each day of island exploration and spa treatments, you'll stretch out on a luxurious King-size bed for a refreshing night's sleep. Our finely decorated Serenity Pool Villa also offers a spacious bathroom, special sitting area for relaxation, and modern amenities within a traditional Thai architectural setting.

- 140 sqm
- · Private swimming pool
- Capacity: 2 Guests + 1 Child/Adult (extra charge)
- · Twin Beds