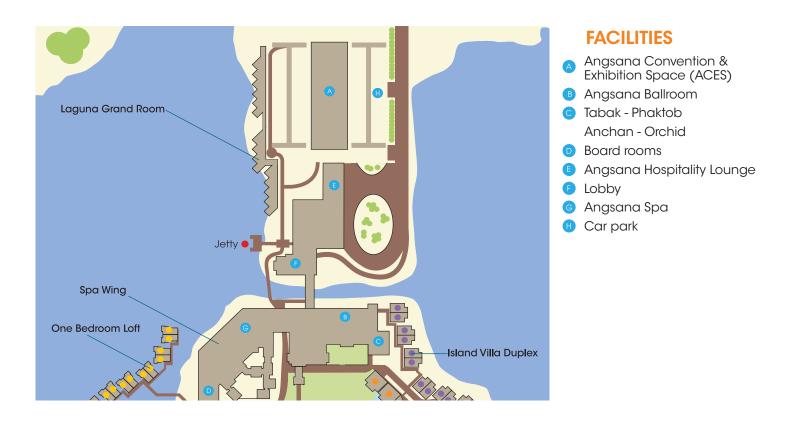

#### FACILITIES

- Swimming Pool
- Fitness Center
- Activity Hut
- Golf Course
- Angsana Spa
- Angsana Gallery
- Kids Club

#### MEETINGS & EVENTS

- 4 Meeting Rooms
- 5 Boardrooms
- 1 Ballroom
- 1 Angsana Convention
  - and Exhibition Space (ACES) •

#### **RESTAURANTS & BARS**

- Loy Krathong Bar
- Bodega & Grill
- Baan Talay
- Market Place
- Poolside Restaurant
- XANA Beach Club

#### **OUTDOOR VENUES**

- Poolside Garden
- XANA Lawn
- XANA Lagoon Deck
- XANA Beachfront
- XANA Horizon Deck
- Beach Zone

20-Minute Drive from Phuket International Airport Angsana Laguna Phuket, Thailand