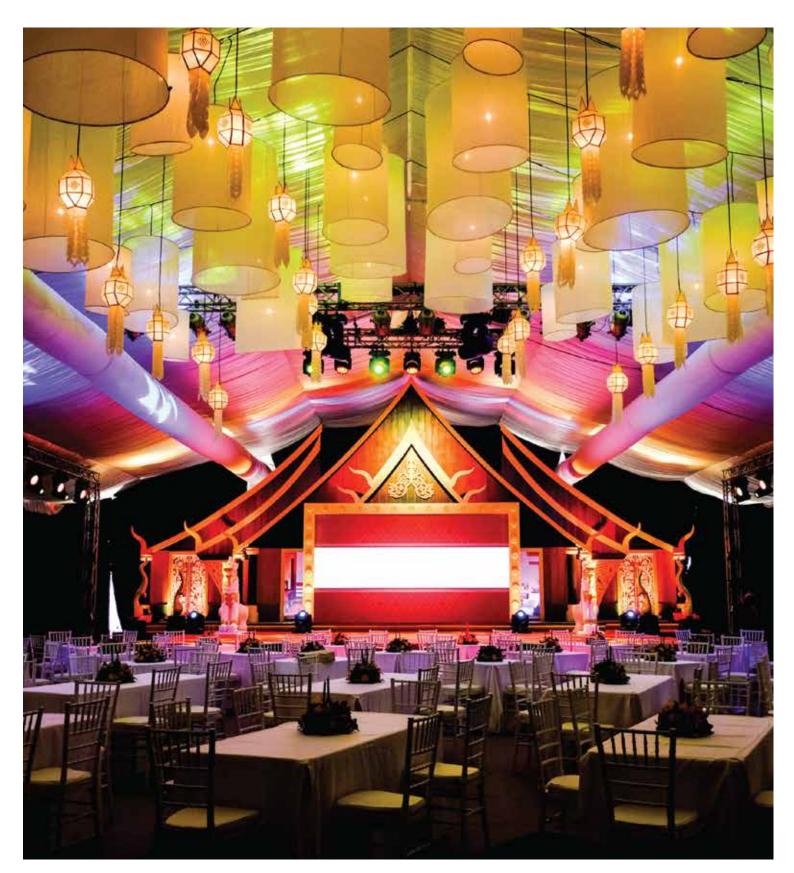

# WELCOME TO ANGSANA

An ideal choice for those seeking a large scale function space in Phuket, Angsana Convention and Exhibition Space (ACES) provides a range of delegate experiences that are rooted in the destination to create truly engaging and personalized meetings and events. Our team of Certified Meeting Planner (CMP), Certified Incentive Specialists (CIS) are on-site to work with you and our operations team to deliver world-class conventions, exhibitions, congress, weddings, concerts, social and gala events. ACES can accommodate up to 1,400 guests theatre style, 800 guests in a banquet style with dance floor and 1,500 for a cocktail function with plenty of room for a party, dining, and mingling. Whether you're looking for ample space in Phuket for corporate conferences, product launching events or a private dinner and dance parties, Angsana Convention and Exhibition Space is guaranteed to impress.