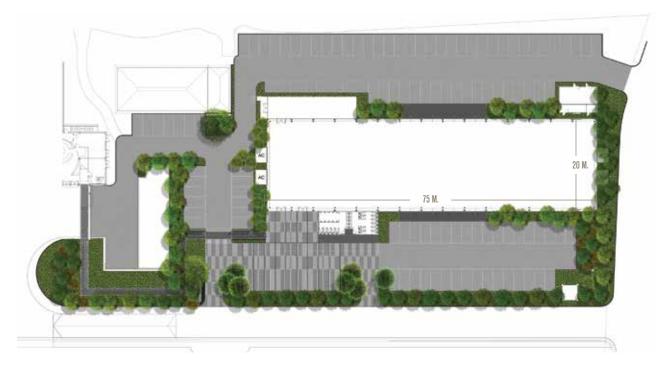

ntion
  - and Exhibition Space (ACES) •

#### **RESTAURANTS & BARS**

- Loy Krathong Bar
- Bodega & Grill
- Baan Talay
- Market Place
- Poolside Restaurant
- XANA Beach Club

#### **OUTDOOR VENUES**

- Poolside Garden
- XANA Lawn
- XANA Lagoon Deck
- XANA Beachfront
- XANA Horizon Deck
- Beach Zone

20-Minute Drive from Phuket International Airport Angsana Laguna Phuket, Thailand

| FUNCTION ROOM                                    | HEIGHT | AREA        |     |     |       |     |     | ••••  |
|--------------------------------------------------|--------|-------------|-----|-----|-------|-----|-----|-------|
| Angsana Convention and<br>Exhibition Space(ACES) | 4-7 m  | 1,500 (sqm) | 800 | 850 | 1,400 | 225 | 225 | 1,500 |

## FLOOR PLAN

### ANGSANA CONVENTION AND EXHIBITION SPACE (ACES)























Angsana Laguna Phuket 10 Moo 4 Srisoonthorn Road, Cherngtalay, Talang, Phuket 83110 Thailand Tel: +66 76 358 500 Fax: +66 76 324 108 MICE-lagunaphuket@angsana.com www.acesmicethailand.com